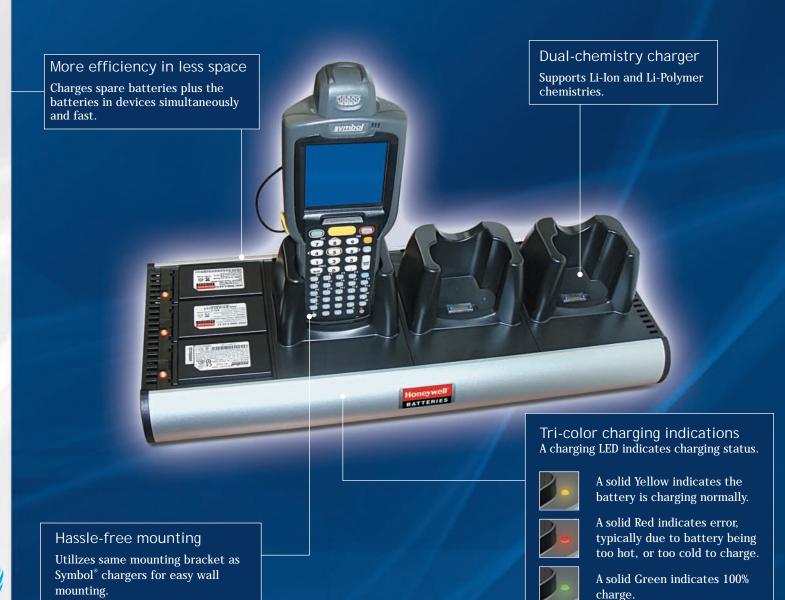

# HCH-3033-CHG 3 Bay Cradle & 3 Bay Battery Charger

**Honeywell**<sup>®</sup>

BATTERIES

Mobile Power Solutions

Trademarks are the sole property of their respective owners.