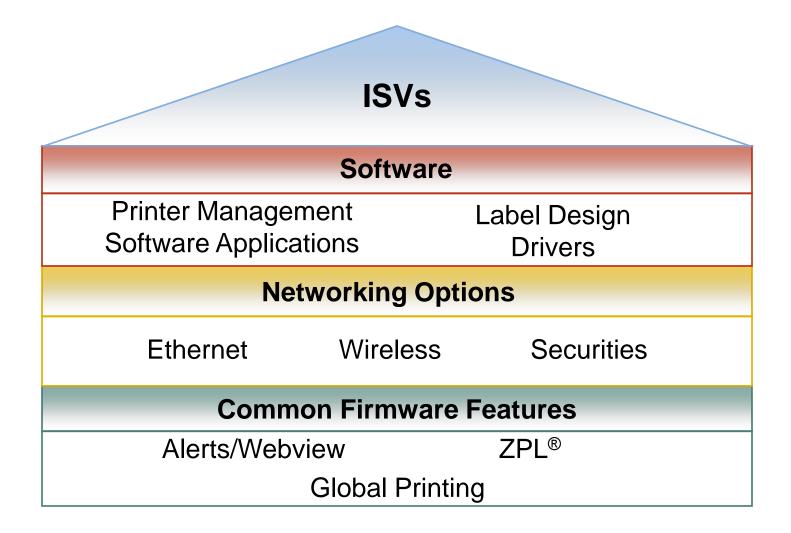

### What does the customer want?

**ZebraLink solutions deliver** 

- Firmware features to fit the need
- Design utilities to make it simple
- Deployment tools to roll it out
- Management apps to keep it on track

### **Firmware features**

### **Printer command languages**

- ZPL, EPL<sup>™</sup>, CPCL dependable, widely supported
- XML be part of the enterprise solution

### Our firmware is always evolving, always

- Wireless securities
- New network management features
- Global printing for language support...

## **Global printing**

- Unicode compliant support
- Addresses many unresolved language issues
- Printing multiple languages on the same label
- Xi4<sup>™</sup> series, 105*SL*<sup>™</sup>, ZM400<sup>™</sup>/ZM600<sup>™</sup>, S4M<sup>™</sup> and *PAX*4<sup>™</sup>
- When we say languages, we mean...

### Design and drive...

- Software that assists the printer sale
- User friendly interfaces
- The "most needed" features
- Current with new printer models
- Support for more internal fonts
- Meets operating systems needs

## Design and drive... Options

- ZebraDesigner<sup>™</sup> Pro
- ZebraDesigner for XML
- Label Vista
- Independent software vendors
- Windows printer drivers

### Deploy and manage...

- Customisable applications suited to different needs and capabilities
- View and connect to a single printer... or groups of printers
- Easily download firmware and files to printers
- Broadcast printer settings over the network
- High-end, mission-critical alert management
- Real-time control, real-time information
  ZebraNetBridge

## Deployment... Options

- ZebraNet<sup>™</sup> Bridge Enterprise
  - Lowers cost of operation, management, maintenance
- Label Vista
- Zebra connectivity choices
  - 10/100 Print server
  - Internal WirelessPlus print server
  - Mobile wireless

## Management... Options

- ZebraNet Bridge Enterprise
  - Zebra tabletop, desktop and mobile printers
- Label Vista
  - Zebra mobile printers
- ZebraDesigner
  - Printer configuration tools
- WaveLink Avalanche
  - Mobile printers, handhelds and scanners