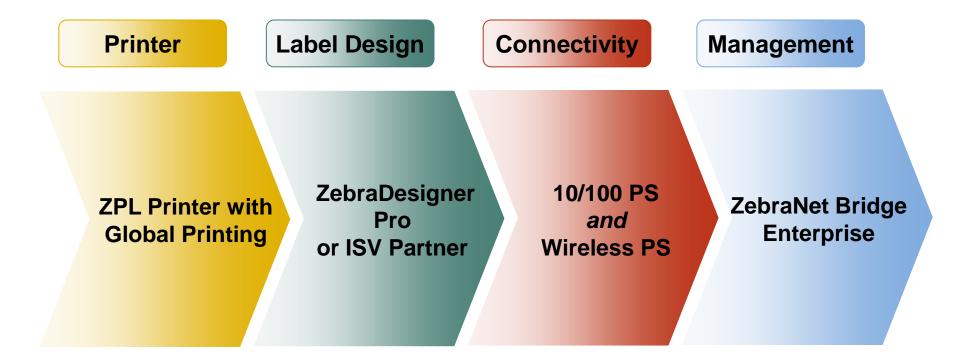

### **Printer command languages**

- ZPL, EPL<sup>™</sup>, CPCL dependable, widely supported
- XML be part of the enterprise solution

## **Global printing**

- Unicode compliant support
- Addresses many unresolved language issues
- Printing multiple languages on the same label
- Xi4<sup>™</sup> series, 105*SL*<sup>™</sup>, ZM400<sup>™</sup>/ZM600<sup>™</sup>, S4M<sup>™</sup> and *PAX*4<sup>™</sup>
- When we say languages, we mean...

## Design and drive... Options

- ZebraDesigner<sup>™</sup> Pro
- ZebraDesigner for XML
- Label Vista
- Independent software vendors
- Windows printer drivers

## Deployment... Options

- ZebraNet<sup>™</sup> Bridge Enterprise
  - Lowers cost of operation, management, maintenance
- Label Vista
- Zebra connectivity choices
  - 10/100 Print server
  - Internal WirelessPlus print server
  - Mobile wireless

## Management... Options

- ZebraNet Bridge Enterprise
  - Zebra tabletop, desktop and mobile printers
- Label Vista
  - Zebra mobile printers
- ZebraDesigner
  - Printer configuration tools
- WaveLink Avalanche
  - Mobile printers, handhelds and scanners