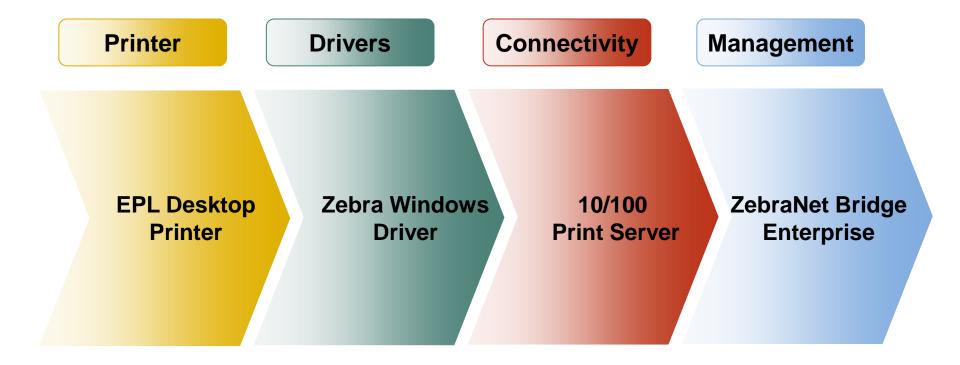

### Design and drive...

- Software that assists the printer sale
- User friendly interfaces
- The "most needed" features
- Current with new printer models
- Support for more internal fonts
- Meets operating systems needs

## Design and drive... Options

- ZebraDesigner<sup>™</sup> Pro
- ZebraDesigner for XML
- Label Vista
- Independent software vendors
- Windows printer drivers

## Deployment... Options

- ZebraNet<sup>™</sup> Bridge Enterprise
  - Lowers cost of operation, management, maintenance
- Label Vista
- Zebra connectivity choices
  - 10/100 Print server
  - Internal WirelessPlus print server
  - Mobile wireless

## Management... Options

- ZebraNet Bridge Enterprise
  - Zebra tabletop, desktop and mobile printers
- Label Vista
  - Zebra mobile printers
- ZebraDesigner
  - Printer configuration tools
- WaveLink Avalanche
  - Mobile printers, handhelds and scanners