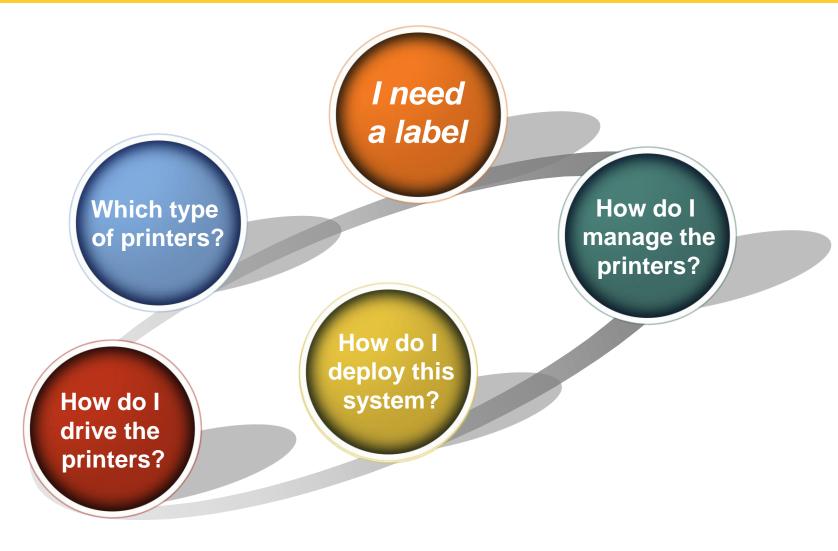

### What does the customer want?

**ZebraLink solutions deliver** 

- Firmware features to fit the need
- Design utilities to make it simple
- Deployment tools to roll it out
- Management apps to keep it on track

### What does the customer want?