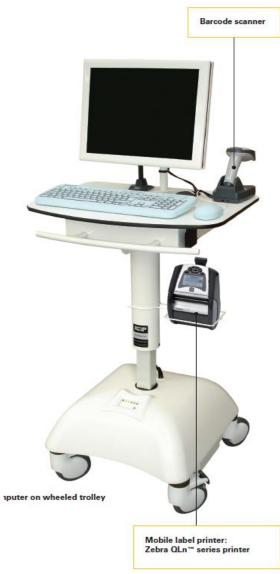

### Mobile Computing – Barcode – VoIP - RFID – WLAN

- Paper-based medical charts can be timeconsuming to find, review and record.
- Capture vitals, view lab reports and place orders.
- Physicians spend less time filling out charts
- Spend more time working directly with patients, diagnosing and treating symptoms.
- Focus on high-risk patients and move low-risk cases out of beds more quickly.