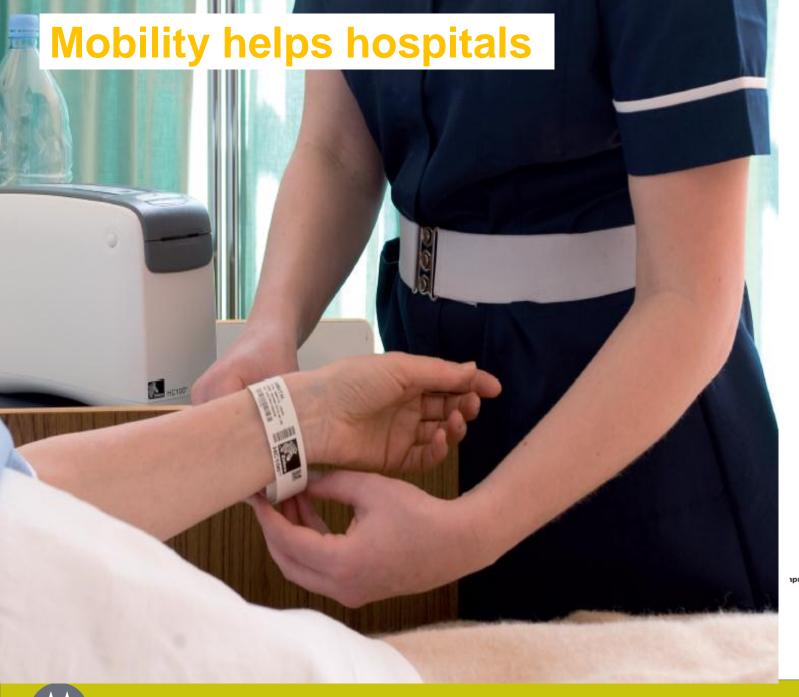

#### **Mobility helps hospitals**

# Reduces Costs Increases Productivity Minimizes Errors

**Bar-coded Medication Administration** 

- ✓ Identify the RIGHT Patient
- Confirm the RIGHT Patient Medication
- ✓ Confirm the RIGHT Dosage
- Confirm the RIGHT Route
- And the RIGHT Time

- Confirms the prescription time, dosage at the patient's bedside
- Increases patient safety