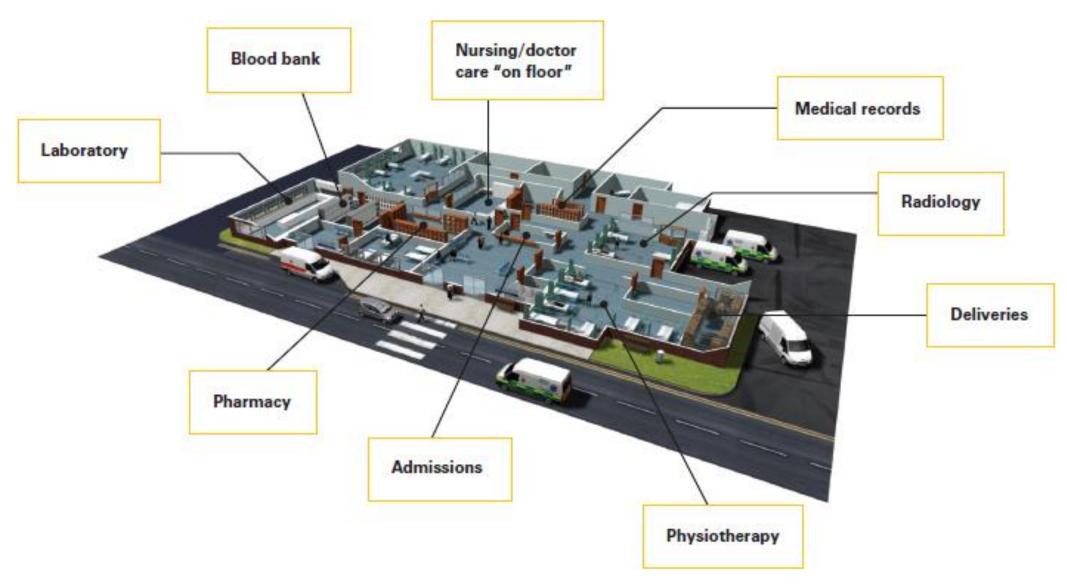

#### **Mobility helps hospitals**











# Reduces Costs Increases Productivity Minimizes Errors









**Bar-coded Medication Administration** 



- ✓ Identify the RIGHT Patient
- Confirm the RIGHT Patient Medication
- ✓ Confirm the RIGHT Dosage
- Confirm the RIGHT Route
- And the RIGHT Time

#### Benefits:

- Helps meet safety initiatives
- Reduced errors
- ✓ Reduced costs associated with errors
- ✓ More rapid and accurate documentation







Protect From DIV OF PFIZER INC, NY, NY 1001:









#### Improve accuracy and speed diagnosis



- Minimizes false tests repetition
- Reduces cost of tests repetition
- Increases sampling precision, labeling and analyzing specimens
- Reduces the chance of the wrong specimen from the wrong patients in the wrong way at the wrong time.



## Blood Transfusion Verification Safely