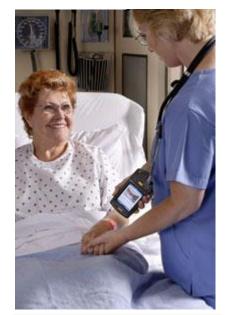

# Reduces Costs Increases Productivity Minimizes Errors

**Bar-coded Medication Administration** 

- ✓ Identify the RIGHT Patient
- Confirm the RIGHT Patient Medication
- ✓ Confirm the RIGHT Dosage
- Confirm the RIGHT Route
- And the RIGHT Time

#### Benefits:

- Helps meet safety initiatives
- Reduced errors
- ✓ Reduced costs associated with errors
- ✓ More rapid and accurate documentation

Protect From DIV OF PFIZER INC, NY, NY 1001:

- Confirms the prescription time, dosage at the patient's bedside
- Increases patient safety