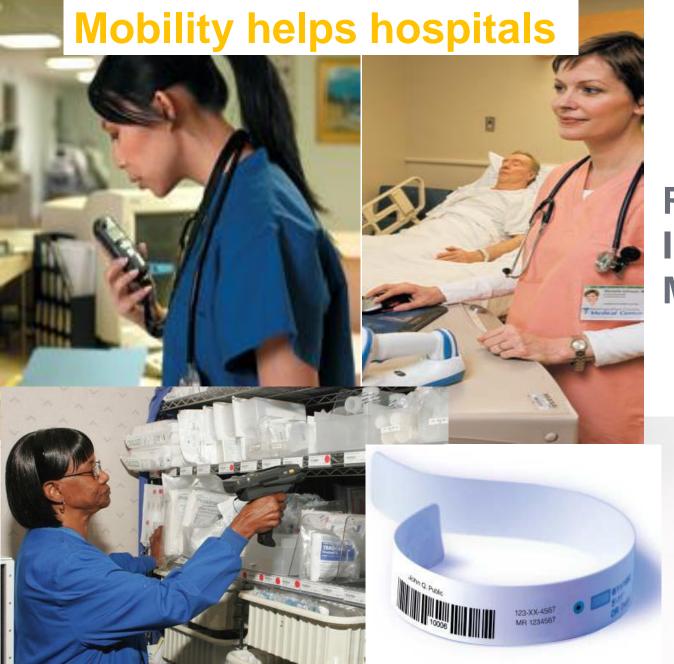

#### **Mobility helps hospitals**

# Reduces Costs Increases Productivity Minimizes Errors

**Bar-coded Medication Administration** 

- ✓ Identify the RIGHT Patient
- Confirm the RIGHT Patient Medication
- ✓ Confirm the RIGHT Dosage
- Confirm the RIGHT Route
- And the RIGHT Time

#### Benefits:

- Helps meet safety initiatives
- Reduced errors
- ✓ Reduced costs associated with errors
- ✓ More rapid and accurate documentation

Protect From DIV OF PFIZER INC, NY, NY 1001: