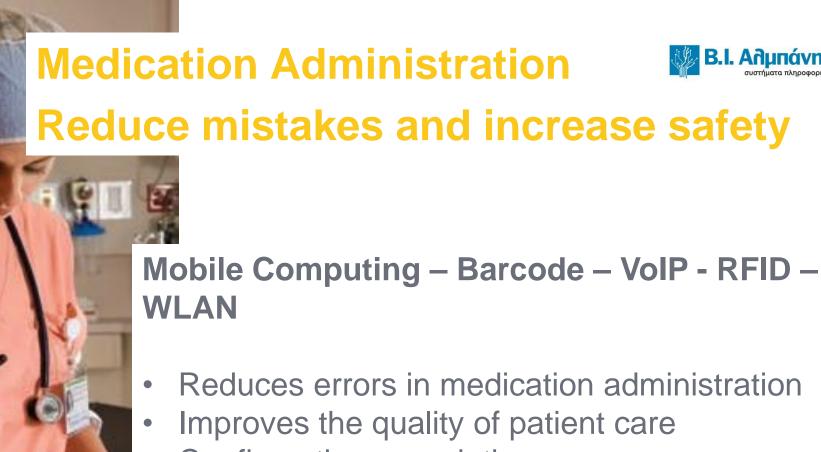

# Reduces Costs Increases Productivity Minimizes Errors

**Bar-coded Medication Administration** 

- ✓ Identify the RIGHT Patient
- Confirm the RIGHT Patient Medication
- ✓ Confirm the RIGHT Dosage
- Confirm the RIGHT Route
- And the RIGHT Time

#### Benefits:

- Helps meet safety initiatives
- Reduced errors
- ✓ Reduced costs associated with errors
- ✓ More rapid and accurate documentation

Protect From DIV OF PFIZER INC, NY, NY 1001:

- Confirms the prescription time, dosage at the patient's bedside
- Increases patient safety