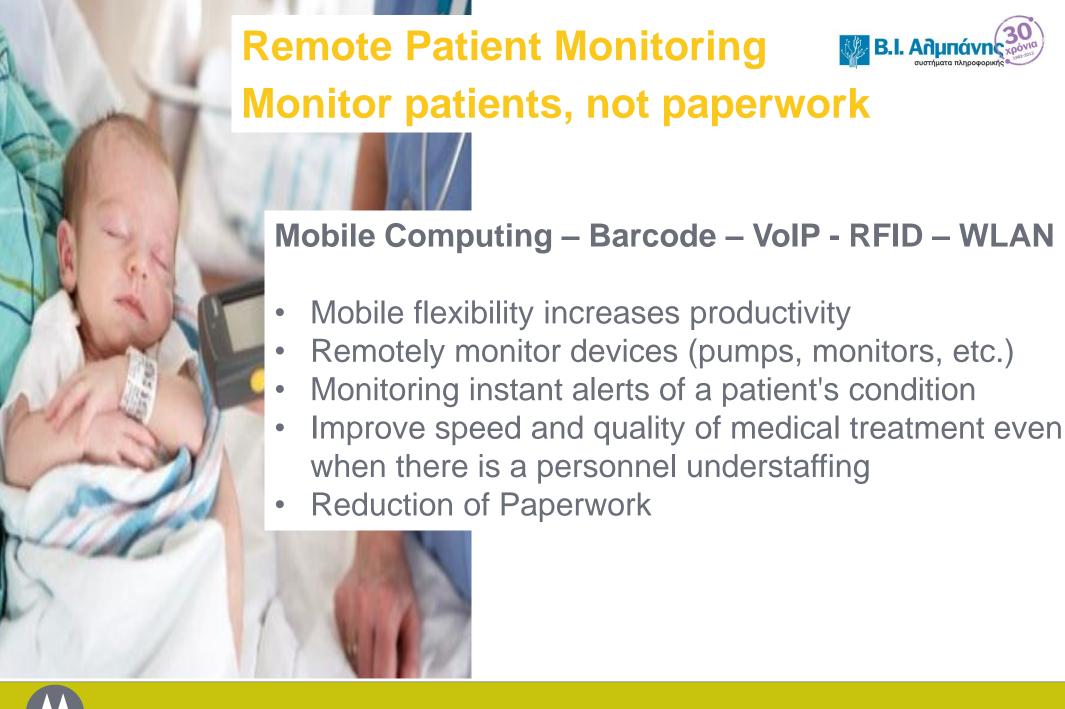

ces cost of tests repetition
- Increases sampling precision, labeling and analyzing specimens
- Reduces the chance of the wrong specimen from the wrong patients in the wrong way at the wrong time.



## Blood Transfusion Verification Safely sync blood supply and demand



Mobile Computing – Barcode – VoIP - RFID – WLAN

- Delivering the right blood type to the right patient
- Minimizes errors
- Reduces costs
- Supply chain accuracy





- Confirms the prescription time, dosage at the patient's bedside
- Increases patient safety



## **Asset Management and Tracking Manage assets to minimize costs**





- Fast tracking of Medical devices
- Find location of that equipment
- Inventory control / Stock reduction
- Device maintenance process

(heart monitors, IV machines, wheelchairs, etc.)











#### Wireless Broadband for Healthcare High-speed, reliable and secure connectivity for healthcare delivery systems

Mobile Computing - Barcode - VolP - RFID – WLAN

- Eliminate geographic barriers
- Maximizes investments in Healthcare IT
- Digital health communities, medical images, clinical data and operational information can be cost effectively accessed

**Vorkflow Optimization** 





### **Mobile Physician Rounding**

High-touch care with high-tech solutions

### Mobile Computing – Barcode – VoIP - RFID – WLAN

- Paper-based medical charts can be timeconsuming to find, review and record.
- Capture vitals, view lab reports and place orders.
- Physicians spend less time filling out charts
- Spend more time working directly with patients, diagnosing and treating symptoms.
- Focu